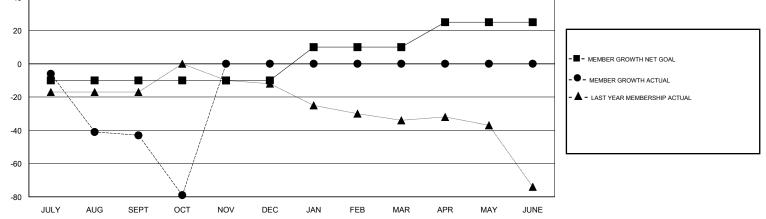

## **CINDY GREGG** LOCATION OHIO GMT CA GMT: Clubs Members RESULTS FOR 2017-2018 RESULTS FOR 2017-2018 NEW CLUB GOAL NEW CLUBS DROPPED CLUBS MEMBER GROWTH NET MEMBER GROWTH DROPPED QUARTER QUARTER GOAL ACTUAL MEMBERS ACTUAL (including transfers) 0 0 0 -10 25 60 JULY/AUG/SEPT JULY/AUG/SEPT 0 0 1 0 25 45 OCT/NOV/DEC OCT/NOV/DEC 0 1 0 20 0 0 JAN/FEB/MAR JAN/FEB/MAR 0 0 0 0 0 15 APR/MAY/JUNE APR/MAY/JUNE GOALS AND ACTUAL NEW CLUBS CUMULATIVE 1