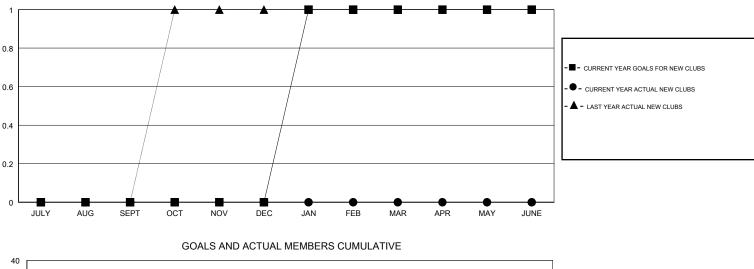

## **CINDY GREGG** LOCATION OHIO GMT CA GMT: Clubs Members RESULTS FOR 2017-2018 RESULTS FOR 2017-2018 NEW CLUB GOAL NEW CLUBS DROPPED CLUBS MEMBER GROWTH NET MEMBER GROWTH DROPPED QUARTER QUARTER GOAL ACTUAL MEMBERS ACTUAL (including transfers) 0 0 0 -10 25 60 JULY/AUG/SEPT JULY/AUG/SEPT 0 0 1 0 25 45 OCT/NOV/DEC OCT/NOV/DEC 0 1 0 20 0 0 JAN/FEB/MAR JAN/FEB/MAR 0 0 0 0 0 15 APR/MAY/JUNE APR/MAY/JUNE GOALS AND ACTUAL NEW CLUBS CUMULATIVE 1